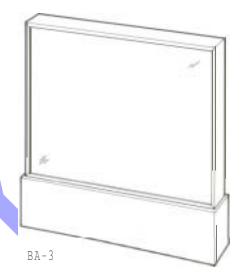

#### Floor Base BA-3

Rectangular riser base made in sizes to fit any illuminator, and to the height required. Wood construction with plastic laminate finish. Please specify height and laminate color choice.