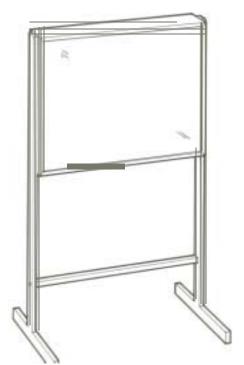

### Floor Pedestal PD-2

For larger illuminators. Pedestal is sized to match illuminator. Breaks down for shipping and assembles quickly with tool provided. Standard finish is textured black powder coat. Other finishes are available.