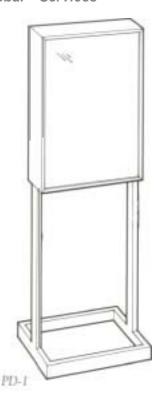

# Floor Pedestal PD-1

Welded steel base supports illuminators up to 30" x 40". Pedestal height is 36". Standard finish is textured black powder coat. Other heights and finishes are available. Breaks down for shipping and assembles quickly with tool provided.