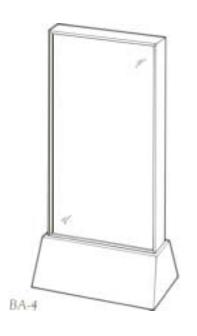

## Floor Base BA-4

Similar to BA-3 but with tapered profile. Especially suitable for larger illuminators. Please specify height and laminate color choice.