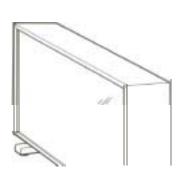

# Floor Pedestal PD-1

Welded steel base supports illuminators up to 30" x 40". Pedestal height is 36". Standard finish is textured black powder coat. Other heights and finishes are available. Breaks down for shipping and assembles quickly with tool provided.